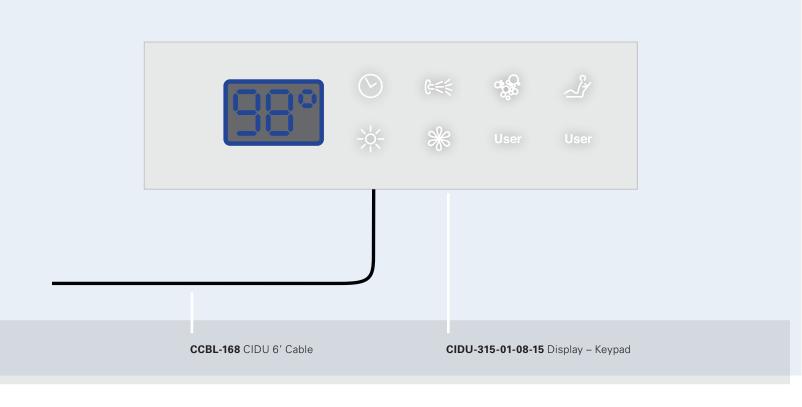

## Low Profile Electronic Keypad

The CIDU 315-01-08-15 is a low profile digital display unit with blue LED screen that allows the bather to control the bath experience with ease. The unit sits nearly flush to the tub for an outstanding, contemporary aesthetic.

## Features and Benefits

**8 Buttons Design** One stop control for all the optional features of a premier whirlpool bath - pumps, blower, lights, solenoid valve for back jets and foot jets—for a great user experience.

**Stylish Design** This super thin design sits almost flush with the tub surface and complements any contemporary bath tub application. Mutable illuminated buttons with BLUE LED's for user preference settings.

Engineered and supported by people you trust

Available in the following finish

Ordering

CIDU-315-01-08-15 Display - 8 Button, Low Profile Keypad

CCBL-168

CIDU 6' Cable